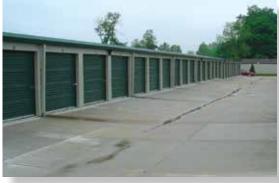

## Why Store at Frost Road Mini Storage?

24-hour, 7-day **>** computer controlled access to your storage space at no extra cost.

Concrete lip keeps blowing snow and rain out of your unit.

- On-site manager.
- Deliveries accepted.
- Perimeter fencing for secure inside and outside storage.
- Long-term outside storage.
- No security deposit required.
- New, modern facility with extra wide drives and doors.
- Gate with battery backup in case of power failure.
  - Concrete driveways that are well lit during nighttime hours.

 $\triangle$  Sloped driveways so snow and rain drains

away and not into your unit.

*Extra wide driveways and* ▶ doors for easy car, truck and trailer access.

## **Storage Unit Advantages**

• Clean units for immediate storage.

- Extra wide overhead roll-up garage doors provide easy access.
- Gutters and downspouts divert rain and snow, keeping you and your items dry.