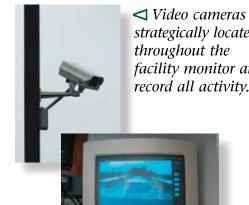

strategically located throughout the facility monitor and record all activity.

Secure outdoor storage for RV's, Boats, Campers, etc.

✓ Vapor barrier inside unit for condensation control.

**⋖** *Walls go to the ceiling for* secure storage of your contents.